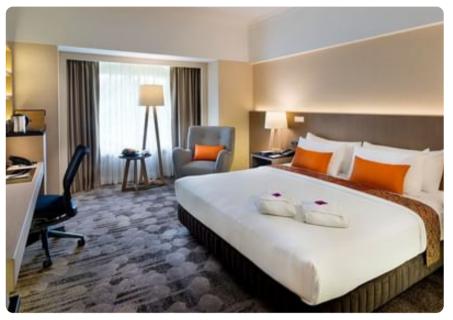

### The Saujana Hotel Kuala Lumpur

#### Website Link

To be eligible for the group rate, reservations must be made before the room block is sold out, or before the cut-off date, whichever occurs first.

Deluxe: Single: RM 390+ / Double: RM 420+ Club Room: Single: RM 690+ / Double: RM 740+